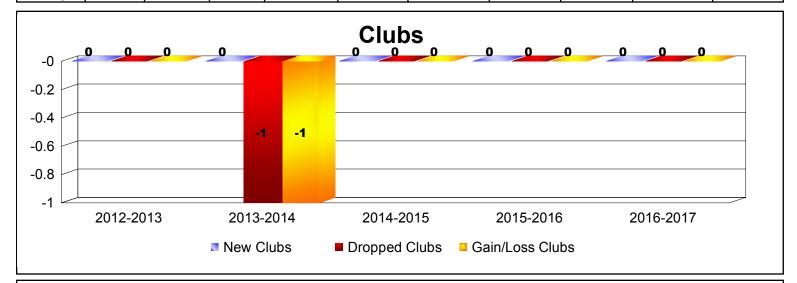

District 103CE As of June 2017 Cumulative

| Year      | New<br>Clubs | Dropped<br>Clubs | Gain/<br>Loss<br>Clubs | New<br>Members | Charter<br>Members | Reinstate<br>Members | Transfer<br>Members | Total<br>Member<br>Added | Total<br>Members<br>Dropped | Gain/<br>Loss<br>Members |
|-----------|--------------|------------------|------------------------|----------------|--------------------|----------------------|---------------------|--------------------------|-----------------------------|--------------------------|
| 2012-2013 | 0            | 0                | 0                      | 95             | 0                  | 0                    | 4                   | 99                       | -138                        | -39                      |
| 2013-2014 | 0            | -1               | -1                     | 92             | 0                  | 0                    | 10                  | 102                      | -108                        | -6                       |
| 2014-2015 | 0            | 0                | 0                      | 92             | 0                  | 3                    | 11                  | 106                      | -127                        | -21                      |
| 2015-2016 | 0            | 0                | 0                      | 103            | 0                  | 5                    | 8                   | 116                      | -109                        | 7                        |
| 2016-2017 | 0            | 0                | 0                      | 104            | 0                  | 4                    | 9                   | 117                      | -125                        | -8                       |
| Average   | 0            | 0                | 0                      | 97             | 0                  | 2                    | 8                   | 108                      | -121                        | -13                      |