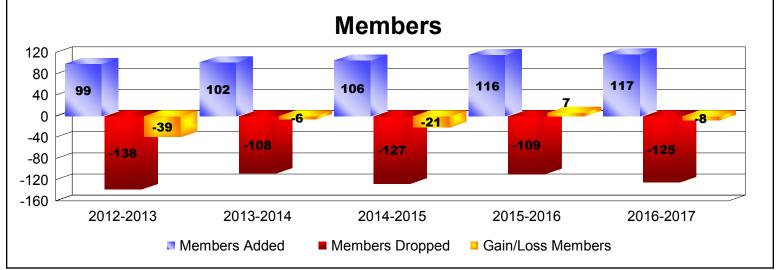

District 103CE As of June 2017 Cumulative

| Year      | New<br>Clubs | Dropped<br>Clubs | Gain/<br>Loss<br>Clubs | New<br>Members | Charter<br>Members | Reinstate<br>Members | Transfer<br>Members | Total<br>Member<br>Added | Total<br>Members<br>Dropped | Gain/<br>Loss<br>Members |
|-----------|--------------|------------------|------------------------|----------------|--------------------|----------------------|---------------------|--------------------------|-----------------------------|--------------------------|
| 2012-2013 | 0            | 0                | 0                      | 95             | 0                  | 0                    | 4                   | 99                       | -138                        | -39                      |
| 2013-2014 | 0            | -1               | -1                     | 92             | 0                  | 0                    | 10                  | 102                      | -108                        | -6                       |
| 2014-2015 | 0            | 0                | 0                      | 92             | 0                  | 3                    | 11                  | 106                      | -127                        | -21                      |
| 2015-2016 | 0            | 0                | 0                      | 103            | 0                  | 5                    | 8                   | 116                      | -109                        | 7                        |
| 2016-2017 | 0            | 0                | 0                      | 104            | 0                  | 4                    | 9                   | 117                      | -125                        | -8                       |
| Average   | 0            | 0                | 0                      | 97             | 0                  | 2                    | 8                   | 108                      | -121                        | -13                      |